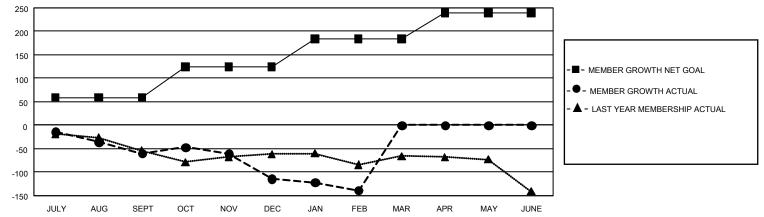

## GAT MONTHLY MEMBERSHIP PROGRESS REPORT

GMT Constitutional Area 2, Group C

REPORT DOES NOT INCLUDE CLUBS IN UNDISTRICTED AREAS.

| Clubs                 |               |           |               | Members               |                         |                         |                                                    |
|-----------------------|---------------|-----------|---------------|-----------------------|-------------------------|-------------------------|----------------------------------------------------|
| RESULTS FOR 2021-2022 |               |           |               | RESULTS FOR 2021-2022 |                         |                         |                                                    |
| QUARTER               | NEW CLUB GOAL | NEW CLUBS | DROPPED CLUBS | QUARTER               | IBER GROWTH NET<br>GOAL | MEMBER GROWTH<br>ACTUAL | DROPPED MEMBERS<br>ACTUAL (including<br>transfers) |
| JULY/AUG/SEPT         | 3             | 0         | 1             | JULY/AUG/SEPT         | 59                      | 27                      | 81                                                 |
| OCT/NOV/DEC           | 6             | 0         | 4             | OCT/NOV/DEC           | 65                      | 58                      | 109                                                |
| JAN/FEB/MAR           | 6             | 0         | 0             | JAN/FEB/MAR           | 60                      | 24                      | 49                                                 |
| APR/MAY/JUNE          | 0             | 0         | 0             | APR/MAY/JUNE          | 55                      | 0                       | 0                                                  |