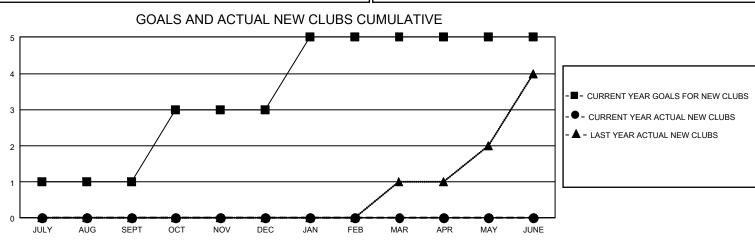

## GAT MONTHLY MEMBERSHIP PROGRESS REPORT

GMT Constitutional Area 2, Group C

REPORT DOES NOT INCLUDE CLUBS IN UNDISTRICTED AREAS.

| Clubs                 |               |           |               | Members               |                         |                         |                                                    |
|-----------------------|---------------|-----------|---------------|-----------------------|-------------------------|-------------------------|----------------------------------------------------|
| RESULTS FOR 2021-2022 |               |           |               | RESULTS FOR 2021-2022 |                         |                         |                                                    |
| QUARTER               | NEW CLUB GOAL | NEW CLUBS | DROPPED CLUBS | QUARTER               | IBER GROWTH NET<br>GOAL | MEMBER GROWTH<br>ACTUAL | DROPPED MEMBERS<br>ACTUAL (including<br>transfers) |
| JULY/AUG/SEPT         | 3             | 0         | 1             | JULY/AUG/SEPT         | 59                      | 27                      | 81                                                 |
| OCT/NOV/DEC           | 6             | 0         | 4             | OCT/NOV/DEC           | 65                      | 58                      | 109                                                |
| JAN/FEB/MAR           | 6             | 0         | 0             | JAN/FEB/MAR           | 60                      | 24                      | 49                                                 |
| APR/MAY/JUNE          | 0             | 0         | 0             | APR/MAY/JUNE          | 55                      | 0                       | 0                                                  |